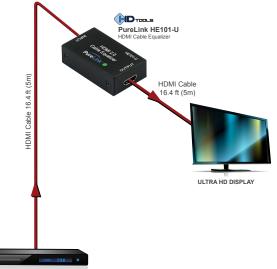

|
| SUPPORTED FORMAT    | HDMI 2.0                              |
| HDCP COMPLIANT      | Yes, Pass thru, HDCP 2.2              |
| MULTI-CHANNEL AUDIO | Yes, Pass thru                        |
| HDR SUPPORT         | Yes, Pass thru                        |
| CEC SUPPORT         | Yes, Pass thru                        |
| EDID                | Pass thru                             |
| POWER               | HDMI (via HDMI pin# 18) or            |
|                     | Micro USB DC +5V , 2A, Max 10W        |
|                     | * Micro USB is an optional, does not  |
|                     | come with the unit                    |
| DIMENSION           | 1.1" x 2.0" x 0.8" (28 x 52 x 21 mm)  |
| WEIGHT              | 0.13 Lbs   60g                        |

## Application Diagram





PureLink purelinkav.com